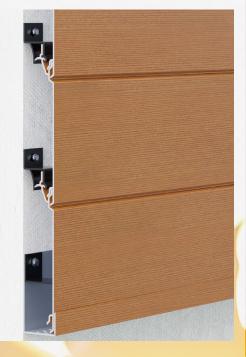

# Aluminum Plank Siding A COMPLETE CONCEALED FASTENER SYSTEM

FastPlank<sup>™</sup> is an inexpensive way to draw attention to your home, make an impression, and demonstrate the quality and care that you put into your projects. New customers will be drawn to your home because of the beauty that you have affordably added to your exterior.
FastPlank<sup>™</sup> is a fully concealed fastener system that creates a rainscreen air cavity to protect your structure from water infiltration and reduce heat transfer.

Our **FastPlank**<sup>™</sup> Clip System incorporates the most up to date building science technology, allowing you to give your customer the very best exterior available, while respecting your construction budget.