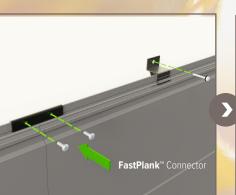

The **FastPlank<sup>™</sup> Clip & Slide<sup>™</sup>** attachment clips quickly secure the planks to the wall every 16 to 32 inches. Our 16' foot planks are durable and lightweight for easy handling, plus our extruded aluminum profiles cut easily (and dust-free!) with a non-ferrous carbide blade.

Try **FastPlank**<sup>™</sup> to see for yourself how quick and easy it is to install. This system can make money for your business.