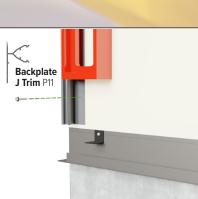

## **STEP 1**

Level and attach the starter trim to Attach the vertical backplates. the base of the wall.