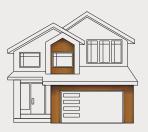

# Aluminum Plank Siding A COMPLETE CONCEALED FASTENER SYSTEM

FastPlank<sup>™</sup> is an inexpensive way to draw attention to your home, make an impression, and demonstrate the quality and care that you put into your projects. New customers will be drawn to your home because of the beauty that you have affordably added to your exterior.
FastPlank<sup>™</sup> is a fully concealed fastener system that creates a rainscreen air cavity to protect your structure from water infiltration and reduce heat transfer.

Our **FastPlank**<sup>™</sup> Clip System incorporates the most up to date building science technology, allowing you to give your customer the very best exterior available, while respecting your construction budget.