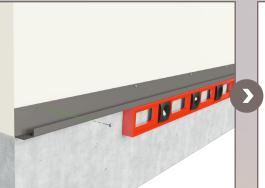

## **STEP 1**

Level and attach the starter trim to Attach the vertical backplates. the base of the wall.