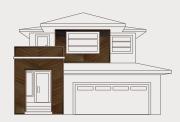

# Aluminum Plank Siding A COMPLETE CONCEALED FASTENER SYSTEM

FastPlank<sup>™</sup> is an inexpensive way to draw attention to your home, make an impression, and demonstrate the quality and care that you put into your projects. New customers will be drawn to your home because of the beauty that you have affordably added to your exterior.
FastPlank<sup>™</sup> is a fully concealed fastener system that creates a rainscreen air cavity to protect your structure from water infiltration and reduce heat transfer.

Our **FastPlank**<sup>™</sup> Clip System incorporates the most up to date building science technology, allowing you to give your customer the very best exterior available, while respecting your construction budget.