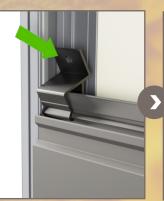

## **STEP 3**

Snap and clip your planks into place.

### **STEP 4** Slide clips and screw into wall every 32 inches.

Innovative Installation

FastPlank<sup>™</sup> Systems incorporates an innovative "Snap

functionality of the building product.

& Slide" clip system that streamlines installation, prevents