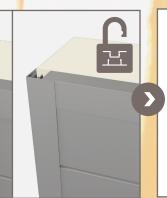

## **STEP 3**

Snap and clip your planks into place.

### **STEP 4** Slide clips and screw into wall every 32 inches.

Innovative Installation

FastPlank<sup>™</sup> Systems incorporates an innovative "Snap

functionality of the building product.

& Slide" clip system that streamlines installation, prevents