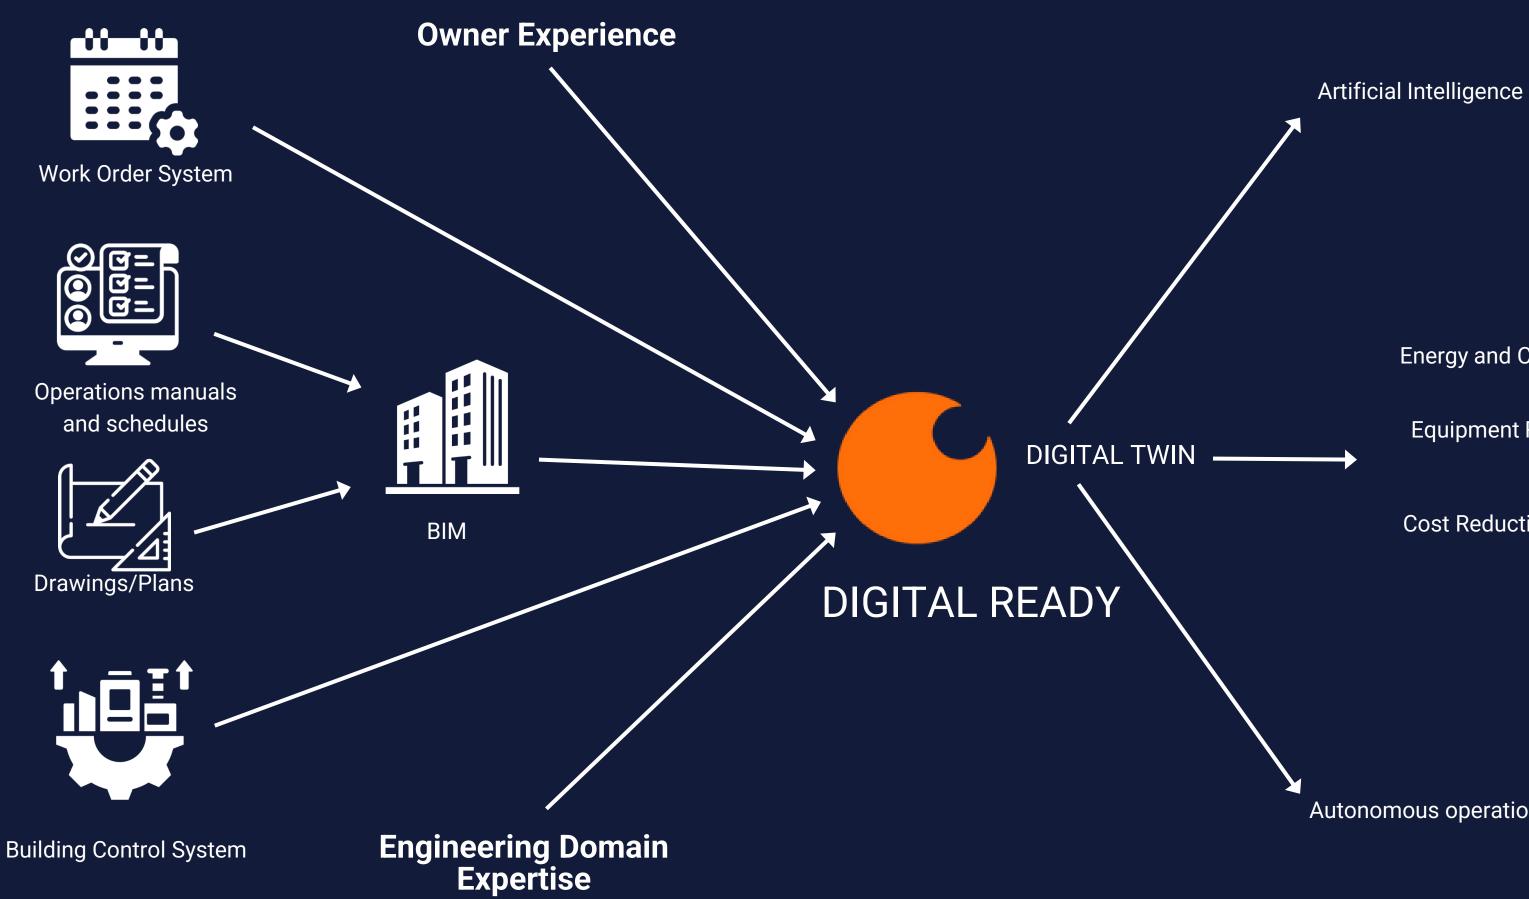

### THE SOLUTION

Dynamic realtime data with a navigable static model based on a COBIE ontology

### **Energy and Carbon Footprint Reduction**

Equipment Reliability and Breakdown Predictability

Cost Reduction in Full Scale Operations

Autonomous operations

# COBIE ONTOLOGY AND THE KNOWLEDGE GRAPH