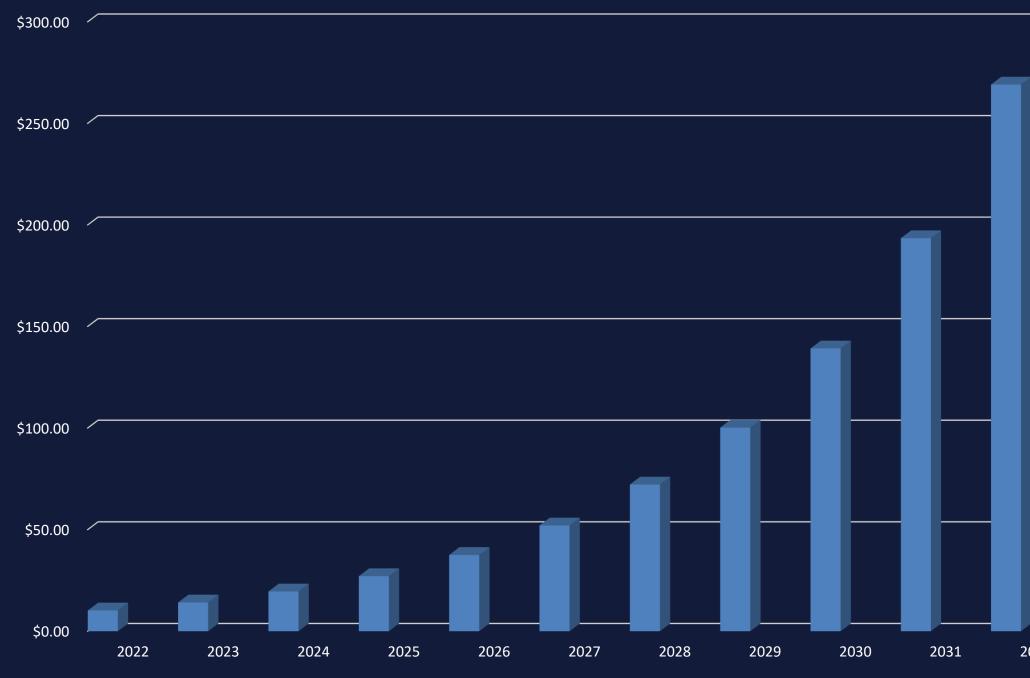

### DIGITAL TWIN MARKET SIZE, 2022 to 2032 (USD BILLION)

**10-year projection:** estimated 260% growth by **2032** 

2032