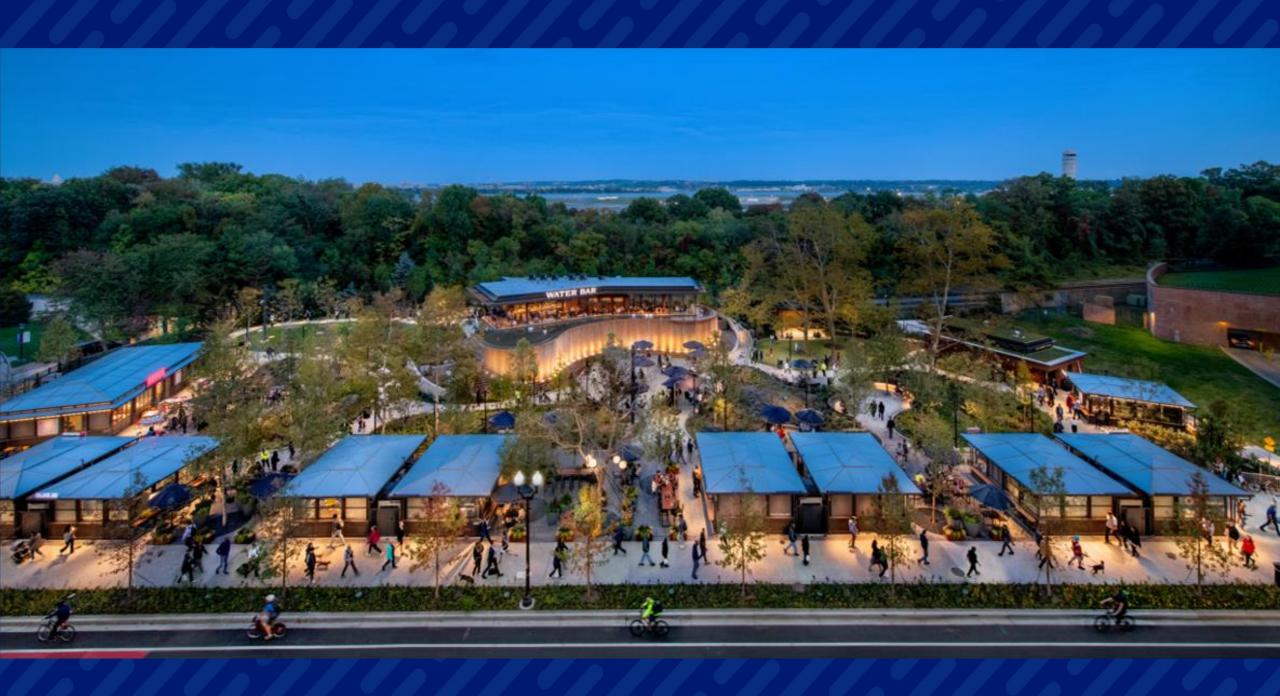

WHERE IS NATIONAL LANDING?

## UNPARALLELED ACCESS TO THE DC METRO REGION

National Landing is a dynamic urban center encompassing the vibrant Crystal City, Pentagon City and Potomac Yard neighborhoods extending from Arlington to Alexandria, Virginia, minutes from Washington, DC.



## NATIONAL LANDING ~ BY THE NUMBERS

**EXISTING DEVELOPMENT** 

5,500

Hotel rooms

17,700+

Residential units

**14M** 

Office space (sf)

PIPELINE DEVELOPMENT

\$12 Billion

Public + Private Investment

10,400

Planned residential units

**5M** 

Pipeline office space (sf)

\*1.5 worker to resident ratio

**DEMOGRAPHICS** 

26k

Downtown Residents

34

Median Age

53%

Non-White Population