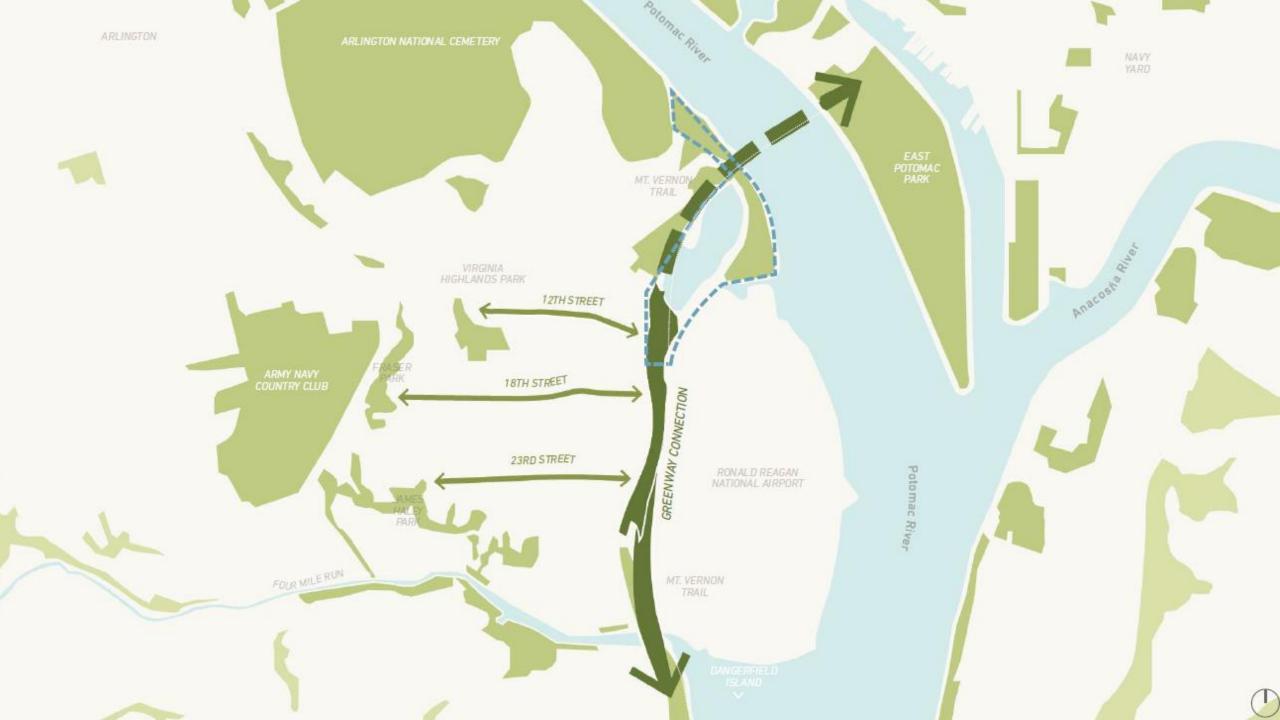

WHERE IS NATIONAL LANDING?

## UNPARALLELED ACCESS TO THE DC METRO REGION

National Landing is a dynamic urban center encompassing the vibrant Crystal City, Pentagon City and Potomac Yard neighborhoods extending from Arlington to Alexandria, Virginia, minutes from Washington, DC.



## NATIONAL LANDING ~ BY THE NUMBERS

**EXISTING DEVELOPMENT** 

5,500

Hotel rooms

17,700+

Residential units

**14M** 

Office space (sf)

PIPELINE DEVELOPMENT

\$12 Billion

Public + Private Investment

10,400

Planned residential units

**5M** 

Pipeline office space (sf)

\*1.5 worker to resident ratio

**DEMOGRAPHICS** 

26k

Downtown Residents

34

Median Age

53%

Non-White Population