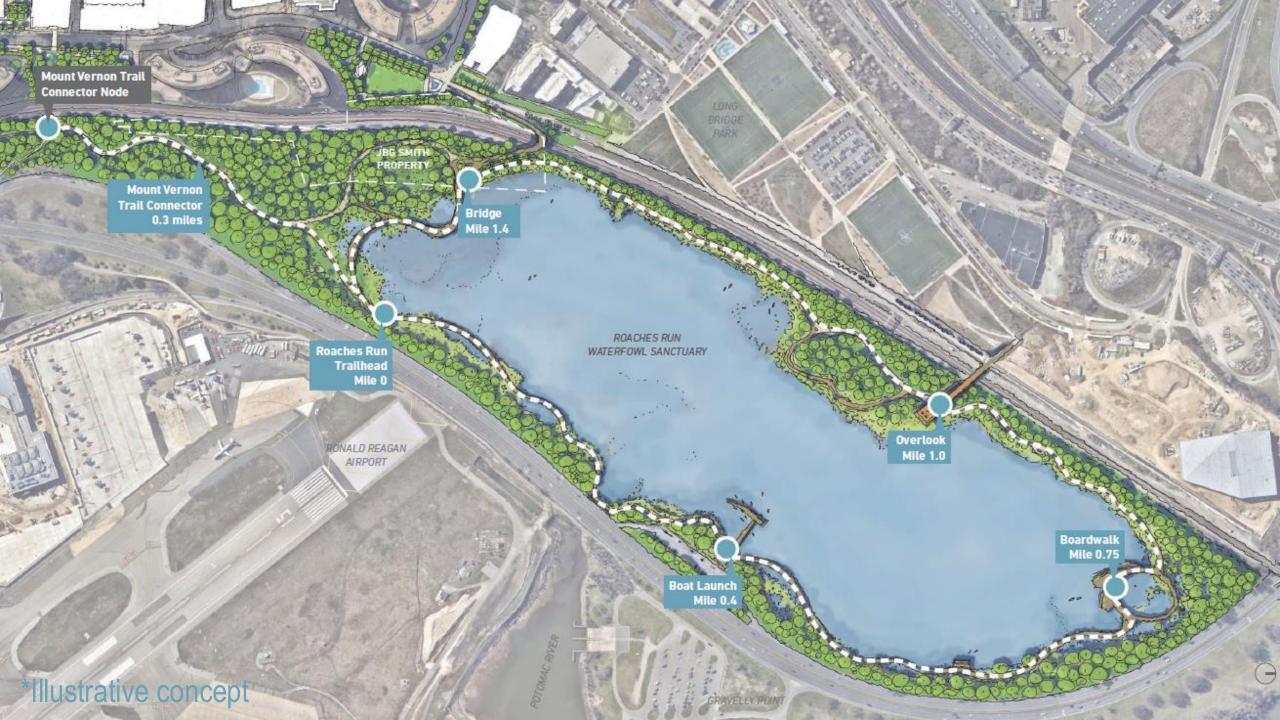

WHERE IS NATIONAL LANDING?

## UNPARALLELED ACCESS TO THE DC METRO REGION

National Landing is a dynamic urban center encompassing the vibrant Crystal City, Pentagon City and Potomac Yard neighborhoods extending from Arlington to Alexandria, Virginia, minutes from Washington, DC.



## NATIONAL LANDING ~ BY THE NUMBERS

**EXISTING DEVELOPMENT** 

5,500

Hotel rooms

17,700+

Residential units

**14M** 

Office space (sf)

PIPELINE DEVELOPMENT

\$12 Billion

Public + Private Investment

10,400

Planned residential units

**5M** 

Pipeline office space (sf)

\*1.5 worker to resident ratio

**DEMOGRAPHICS** 

26k

Downtown Residents

34

Median Age

53%

Non-White Population