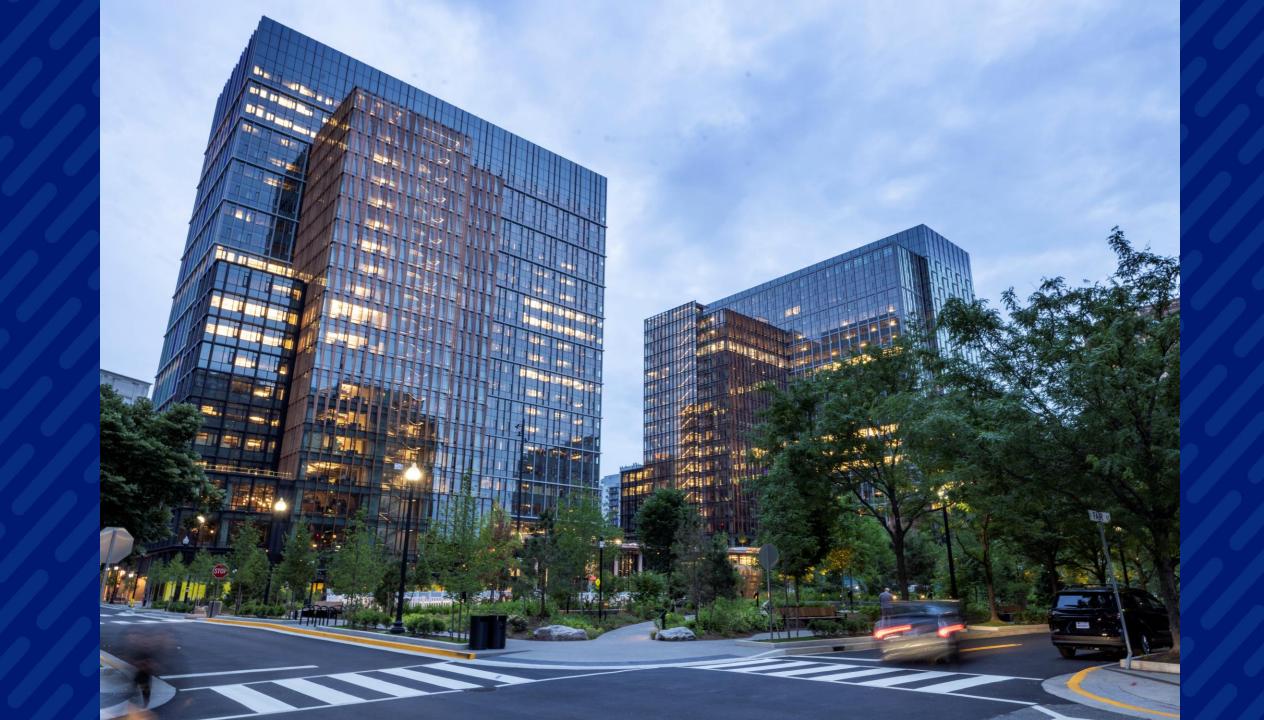

WHERE IS NATIONAL LANDING?

## UNPARALLELED ACCESS TO THE DC METRO REGION

National Landing is a dynamic urban center encompassing the vibrant Crystal City, Pentagon City and Potomac Yard neighborhoods extending from Arlington to Alexandria, Virginia, minutes from Washington, DC.



## NATIONAL LANDING ~ BY THE NUMBERS

**EXISTING DEVELOPMENT** 

5,500

Hotel rooms

17,700+

Residential units

**14M** 

Office space (sf)

PIPELINE DEVELOPMENT

\$12 Billion

Public + Private Investment

10,400

Planned residential units

**5M** 

Pipeline office space (sf)

\*1.5 worker to resident ratio

**DEMOGRAPHICS** 

26k

Downtown Residents

34

Median Age

53%

Non-White Population