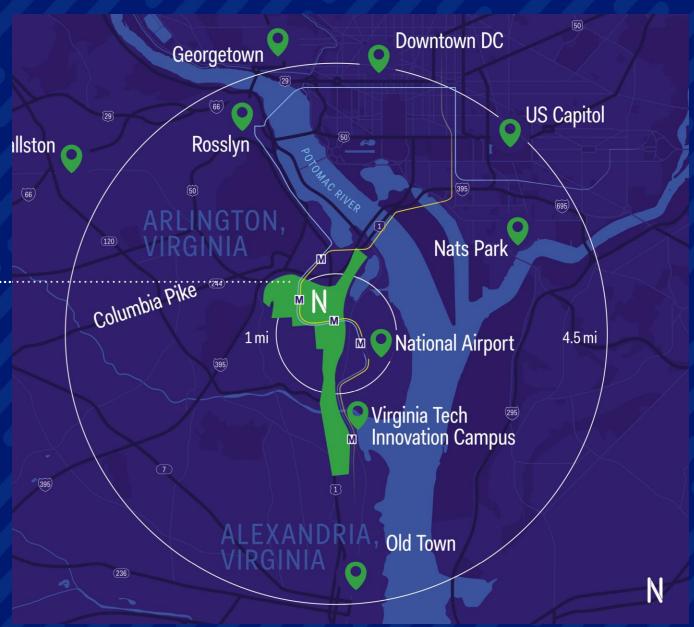

WHERE IS NATIONAL LANDING?

## UNPARALLELED ACCESS TO THE DC METRO REGION

National Landing is a dynamic urban center encompassing the vibrant Crystal City, Pentagon City and Potomac Yard neighborhoods extending from Arlington to Alexandria, Virginia, minutes from Washington, DC.